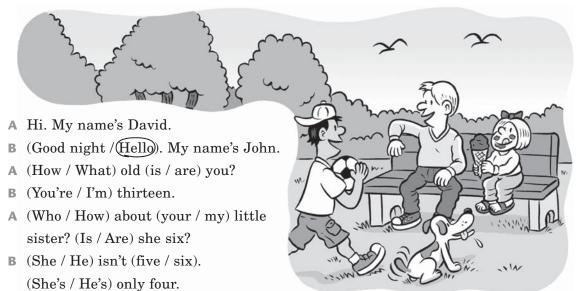

#### 2 Circle the correct words to complete the dialogue.

Zakreśl prawidłowe wyrazy i uzupełnij dialog.