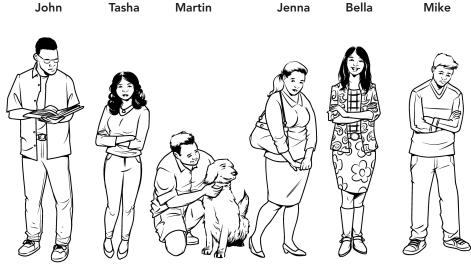

## **Practice**

PAIR WORK Look at the picture. What are the people like? Ask and answer questions. Use words from your vocabulary log.

A: What's John like?

B: He's tall and handsome. And I think he's smart.