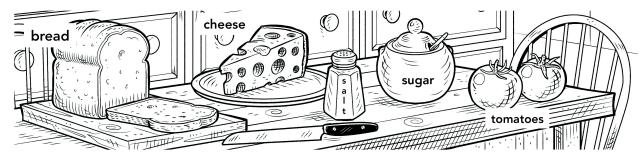

## WHAT'S FOR LUNCH?

You want to make a sandwich and a green salad for lunch. You have the ingredients in the picture. What do you need to buy? What don't you need? Complete the chart.

| I need                      | I don't need            |  |  |  |
|-----------------------------|-------------------------|--|--|--|
| I need to buy some lettuce. | I don't need any bread. |  |  |  |
|                             |                         |  |  |  |
|                             |                         |  |  |  |
|                             |                         |  |  |  |
|                             |                         |  |  |  |
|                             |                         |  |  |  |