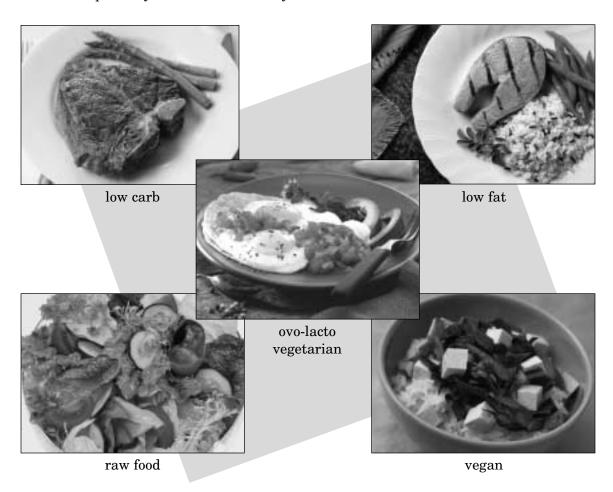

## Plan

Look at the pictures. Answer these questions.

Which diet probably includes foods that you like?

Which diet probably includes foods that you don't like? \_\_\_\_\_