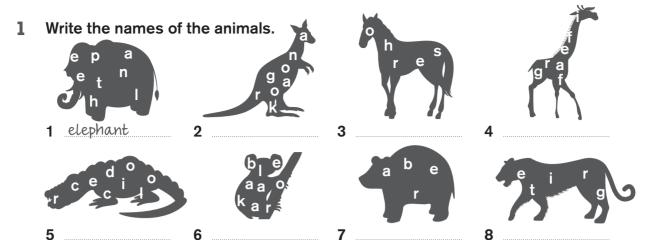

# 8A | I'm sitting in a café

2 Write the names of the animals.

Put the animals in groups. Animals can go in more than one group.

| which animals can climb trees?  you ride?  eat plants and leaves?  eat meat?  speak?  fly? | • |           |
|--------------------------------------------------------------------------------------------|---|-----------|
| a eat plants and leaves?  eat meat?  speak?  swim?                                         | 1 |           |
| a eat plants and leaves?  eat meat?  speak?  swim?                                         | 2 |           |
| 5 speak?6 swim?                                                                            | 3 |           |
| 6 swim?                                                                                    | 4 | eat meat? |
|                                                                                            | 5 | speak?    |
| <b>7</b> fly?                                                                              | 6 |           |
|                                                                                            | 7 | fly?      |