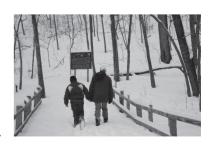

# Your project: holiday blog

- Imagine you are on holiday. Decide:
  - where you are where you are staying
  - what you are doing the weather how you feel
- Now write an imaginary blog about your holiday every day for a week.
- Use the present continuous. For example: It's Saturday. I'm walking in the mountains. I'm with my father. It's snowing and it's cold. I'm tired. I'm not happy!
- Then present your blog to the class.