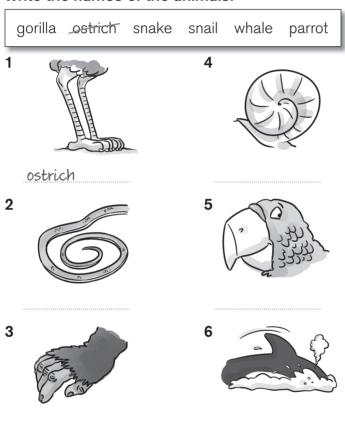

# 8A | I'm sitting in a café



2 Write the names of the animals.



Put the animals in groups. Animals can go in more than one group.

| which animals can climb trees?  you ride?  eat plants and leaves?  eat meat?  speak?  fly? | • |           |
|--------------------------------------------------------------------------------------------|---|-----------|
| a eat plants and leaves?  eat meat?  speak?  swim?                                         | 1 |           |
| a eat plants and leaves?  eat meat?  speak?  swim?                                         | 2 |           |
| 5 speak?6 swim?                                                                            | 3 |           |
| 6 swim?                                                                                    | 4 | eat meat? |
|