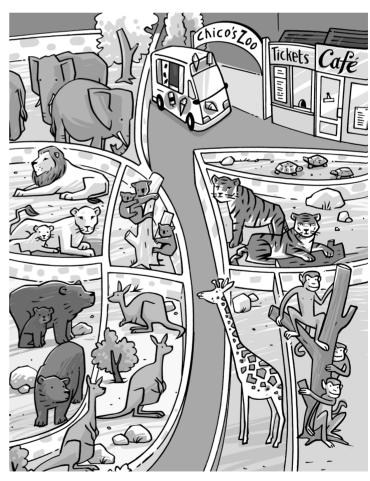

#### Present continuous - positive

Look at the pictures and complete the text message.

having eating looking at drawing buying visiting

Hi! We're visiting the zoo. It's great! I'm 1 the kangaroos. My brother Jason is <sup>2</sup> a picture of a bear. My parents are ice cream. The elephants are 4 a shower. The bear is <sup>5</sup> an apple.

#### Prepositions of place

- 6 Look at the picture and circle the prepositions.
  - 1 The giraffe is **in front of / opposite** the monkeys.
  - **2** The lions are **next to / behind** the elephants.
  - **3** The kangaroos are **behind / opposite** the giraffe.
  - 4 The koala bears are opposite / in front of the lions.
  - **5** The bears are **in front of / next to** the lions.
  - **6** The ice cream van is **in front of** / **behind** the entrance.
  - 7 The tortoises are **next to / opposite** the tigers.
  - 8 The ticket office is **in front of / next to** the café.