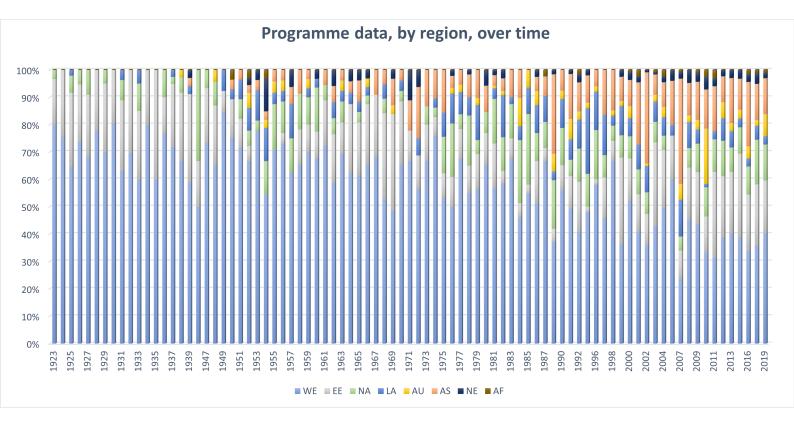

Figure 3.4 Compositions by world region at ISCM WMDs

Figure 5.1 Spectrogram of Younghi Pagh-Paan, Nim, produced with Sonic Visualiser

Figure 5.2 Overview sketch, Nim, Younghi Pagh-Paan Collection, Paul Sacher Stiftung (Basel)