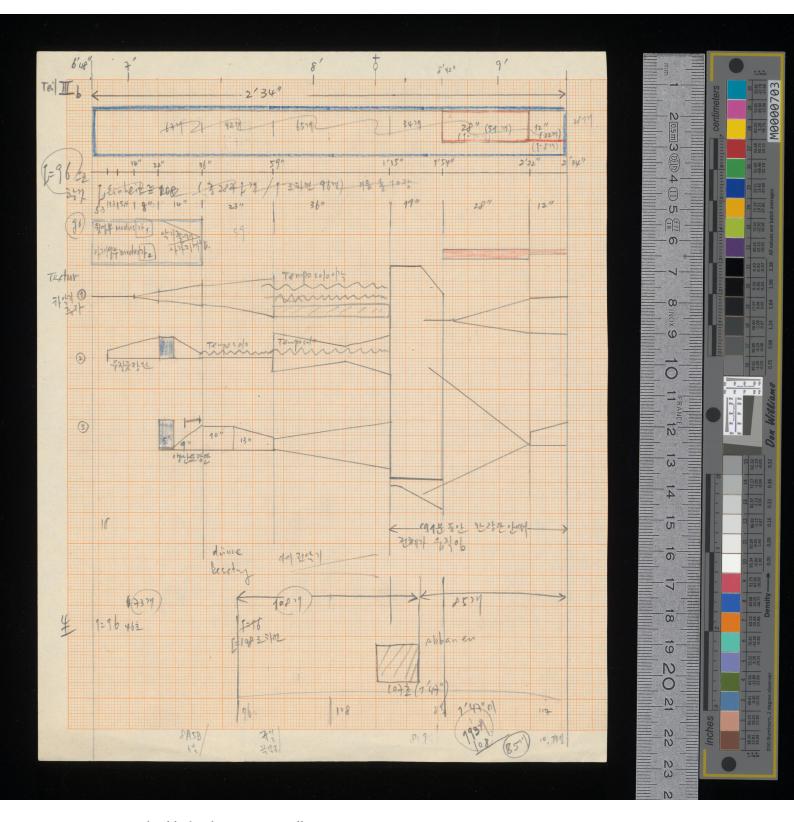

Figure 3.4 Compositions by world region at ISCM WMDs

Figure 5.1 Spectrogram of Younghi Pagh-Paan, Nim, produced with Sonic Visualiser

Figure 5.2 Overview sketch, Nim, Younghi Pagh-Paan Collection, Paul Sacher Stiftung (Basel)