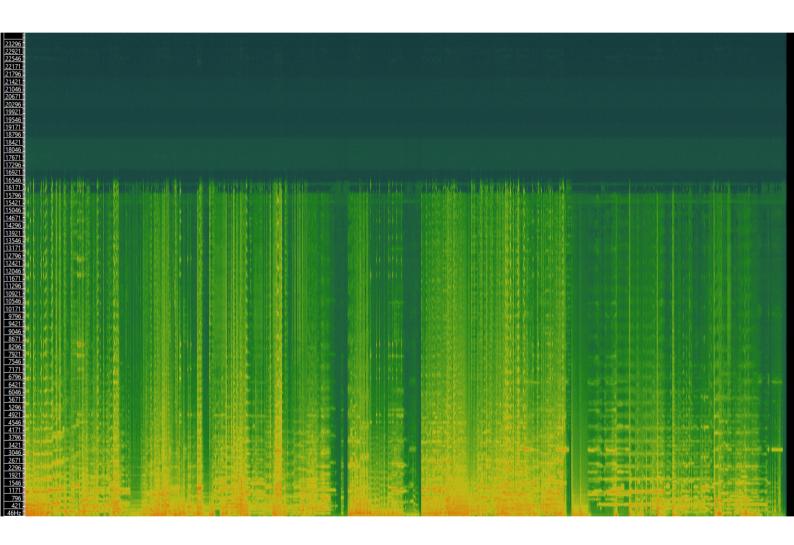

Figure 3.4 Compositions by world region at ISCM WMDs

Figure 5.1 Spectrogram of Younghi Pagh-Paan, Nim, produced with Sonic Visualiser

Figure 5.2 Overview sketch, Nim, Younghi Pagh-Paan Collection, Paul Sacher Stiftung (Basel)