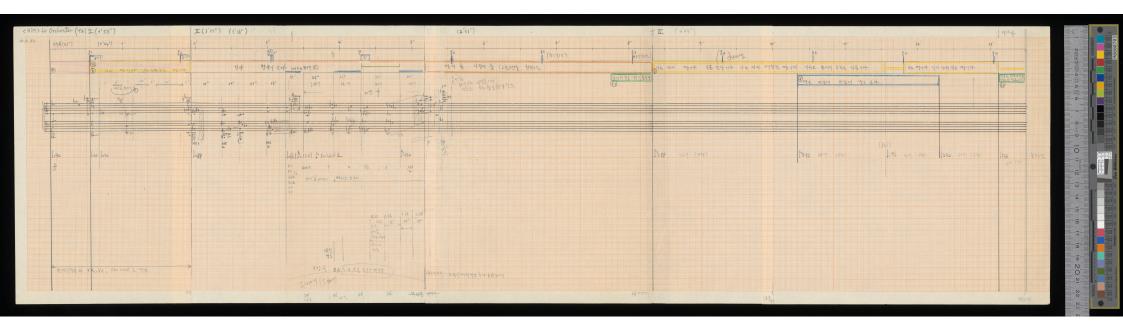

Figure 3.4 Compositions by world region at ISCM WMDs

Figure 5.1 Spectrogram of Younghi Pagh-Paan, Nim, produced with Sonic Visualiser

Figure 5.2 Overview sketch, Nim, Younghi Pagh-Paan Collection, Paul Sacher Stiftung (Basel)