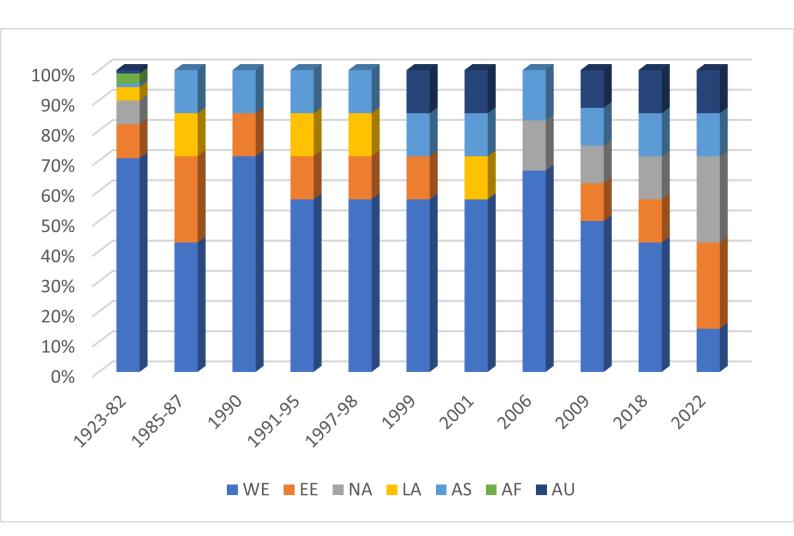

Figure 3.1 Positions on the Executive Committee of the ISCM by world region

Figure 3.2 Composition of International Juries by world regions at ISCM WMDs

Figure 3.3 Hosting of World Music Days by world region